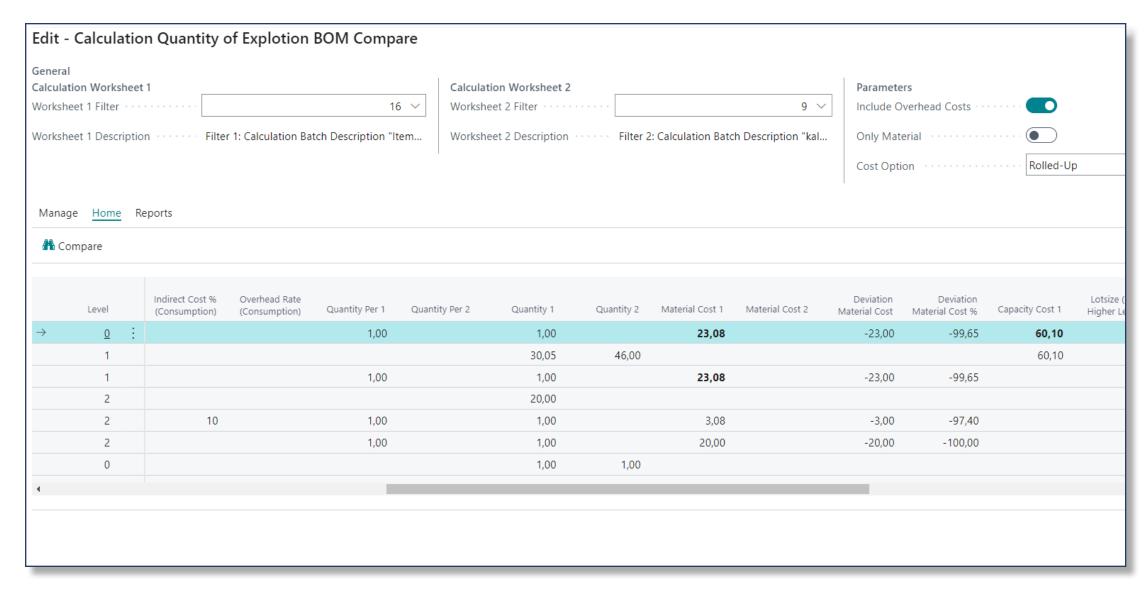

### Comparing worksheets of different item costings

Here you have the possibility to compare two different calculations and their parameters. For example, you may evaluate cost developments, service providers or production scenarios. Material and overhead costs can be displayed optionally.

The differences between the calculations are displayed in the rows.