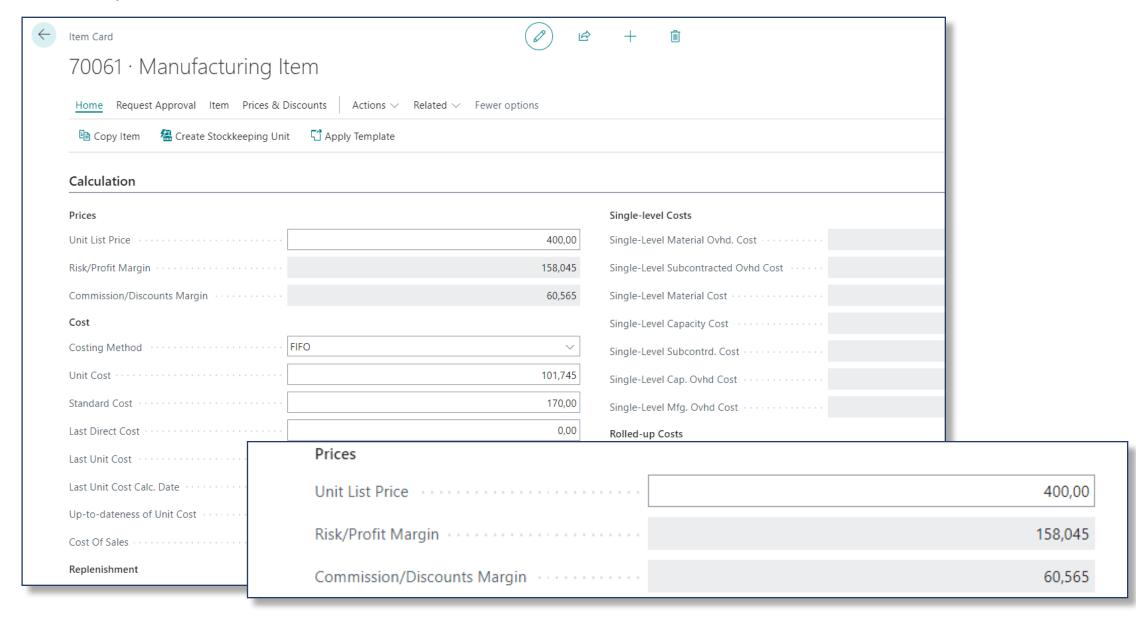

#### Overview of the composition of calculated item prices

Der berechnete Verkaufspreis und die beinThe calculated sales price and the included
margin are instantly visible on the item card.
All relevant costs are displayed as additional fields, so you can accurately track the
manufacturing costs, for example. Using the
date field, you can check the last time the
price was changed.